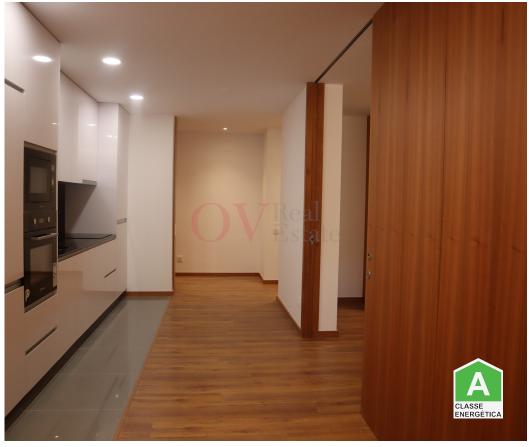

## Apartment T2 NEW in the asprela II development, for rent... next to the hospital of St. John and University Polo.

2 BEDROOM NEW apartment, for rent in the Asprela II development, next to the hospital of S. João and Polo universitário.

Features of the apartment:

• Kitchen equipped in openspace with living room

&bull:Balcony

• Rooms with wardrobe • Toilet based shower

Equipment:

**Odete Vasconcelos** 

9161450022

 $odete. vas concelos @\,ovreale state.pt$ 

## **Property Features**

- Heating
- · Air conditioning
- Equipped kitchen
- Proximity: Shopping, City, Hospital, Pharmacy, Public Transport, Schools
- Garage
- Floors: 5
- · Drive way
- Views: Countryside views, Urbanization view, Garden view
- Lift
- · Electric shutters
- · Main drainage
- Parking space
- Uninterrupted views
- · Solar orientation: South
- · Balcony

- Dishwashing machine
- Fitted wardrobes
- · Laminated floor
- Garden
- · Built year: 2022
- Laundry
- Basement
- · Video entry system
- Double glazing
- Electric garage gate
- Central location
- · Security door
- Energetic certification: A
- · Mains water