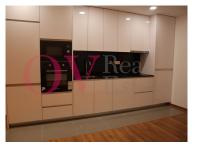

Features of the apartment:

• Kitchen equipped in openspace with living room

&bull:Balcony

• Rooms with wardrobe • Toilet based shower

Equipment:

**Odete Vasconcelos** 

9161450022

 $odete. vas concelos @\,ovreale state.pt$ 

520-01-016

Reference

• Air conditioning

•Boiler

•Oven

•Plate • Dishwasher

•Microwave

• Combined refrigerator