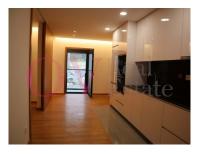

## Apartment T2 NEW in the asprela II development, for rent... next to the hospital of St. John and University Polo.

2 BEDROOM NEW apartment, for rent in the Asprela II development, next to the hospital of S. João and Polo universitário.

Features of the apartment:

• Kitchen equipped in openspace with living room

&bull:Balcony

• Rooms with wardrobe • Toilet based shower

Equipment:

**Odete Vasconcelos** 

9161450022

 $odete. vas concelos @\,ovreale state.pt$ 

## **Property Features**

- Heating
- · Air conditioning
- Equipped kitchen
- Proximity: Shopping, City, Hospital, Pharmacy, Public Transport, Schools
- Garage
- Floors: 5
- · Drive way
- Views: Countryside views, Urbanization view, Garden view
- Lift
- · Electric shutters
- · Main drainage
- Parking space
- Uninterrupted views
- · Solar orientation: South
- · Balcony

- Dishwashing machine
- Fitted wardrobes
- · Laminated floor
- Garden
- · Built year: 2022
- Laundry
- Basement
- · Video entry system
- Double glazing
- Electric garage gate
- Central location
- · Security door
- Energetic certification: A
- · Mains water