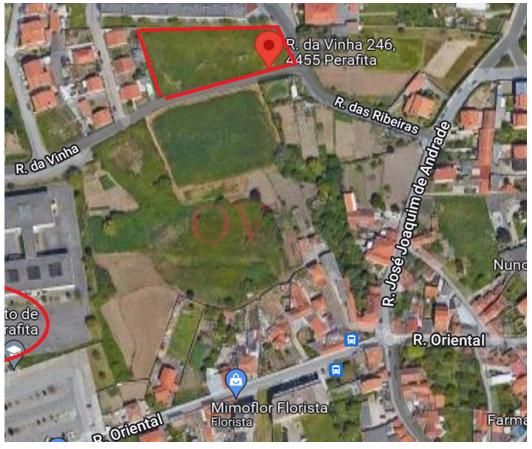

## Perafita, Lavra e Santa Cruz do Bispo - Land

**3270** 

Land Area (m²)

550 000 €

(EUR €)

## Land for sale with the possibility of construction of semi-detached houses in Perafita

For sale land in Perafita with possibility of allotment for semi-detached houses.

It is a very interesting land for investment and construction of villas, due to its proximity to the A8, schools, hypermarket, Beach, Shopping center, Airport.

## **Nearby:**

- Secondary school 2 minutes walk.
- Perafita Elementary School 2 minutes walk
- A28 5 minutes
- Mini Price of Perafita 5 minutes

**Odete Vasconcelos** 

916145002<sup>2</sup>

odete.vasconcelos@ovrealestate.pt

520-01-018

Scan the QR code to view the property

Reference

- Trade 1 minute

- Cape do Mundo Beach 8 minutes
- Leça da Palmeira Center 8 minutes
- Centro de Matosinhos 12 minutes
- Porto Centro 15 minutes
- Sea Shopping 8 minutes
- Airport 10 minutes