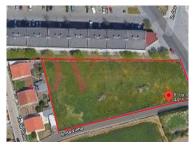

## Perafita, Lavra e Santa Cruz do Bispo - Land

**3270** 

Land Area (m²)

550 000 €

(EUR €)

## Land for sale with the possibility of construction of semi-detached houses in Perafita

For sale land in Perafita with possibility of allotment for semi-detached houses.

It is a very interesting land for investment and construction of villas, due to its proximity to the A8, schools, hypermarket, Beach, Shopping center, Airport.