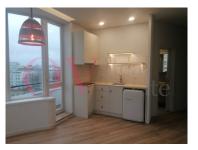

# For sale Studio in Matosinhos, metro, next to Pingo Doce and Av da Republica

For sale Studio in Matosinhos, metro, next to Pingo Doce and Av da Republica

#### **Studio Features:**

- . Open space room with kitchen
- . Bedroom area with wardrobe
- . Toilet based shower

135 LU

Why OV Real Estate

## **Property Features**

- · Air conditioning
- Equipped kitchen
- Proximity: Airport, Beach, Shopping, Restaurants, City, Hospital, Pharmacy, Public Transport, Schools
- Floors: 6
- Lift
- · Walking distance to beach
- · Energetic certification: C
- Mains water
- Renovation year: 2023