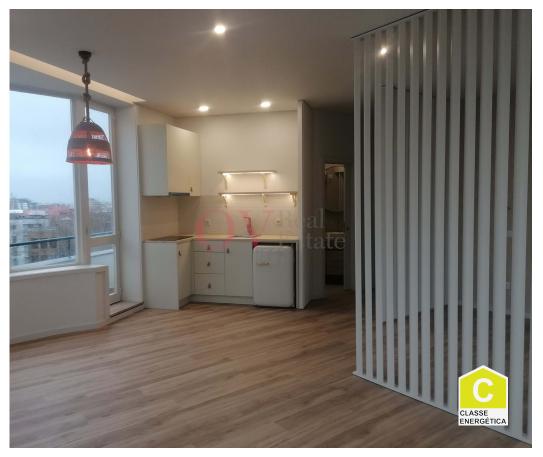

# For sale Studio in Matosinhos, metro, next to Pingo Doce and Av da Republica

For sale Studio in Matosinhos, metro, next to Pingo Doce and Av da Republica

#### **Studio Features:**

- . Open space room with kitchen
- . Bedroom area with wardrobe
- . Toilet based shower

135 LU

Why OV Real Estate

## **Property Features**

- · Air conditioning
- Equipped kitchen
- Proximity: Airport, Beach, Shopping, Restaurants, City, Hospital, Pharmacy, Public Transport, Schools
- Floors: 6
- Lift
- · Walking distance to beach
- · Energetic certification: C
- Mains water
- Renovation year: 2023

- · Fitted wardrobes
- · Laminated floor
- Built year: 1998
- · Views: Sea views, City view
- Main drainage
- Central location
- · Solar orientation: South, East, West
- Balcony

**Odete Vasconcelos** 

916145002 <sup>2</sup>