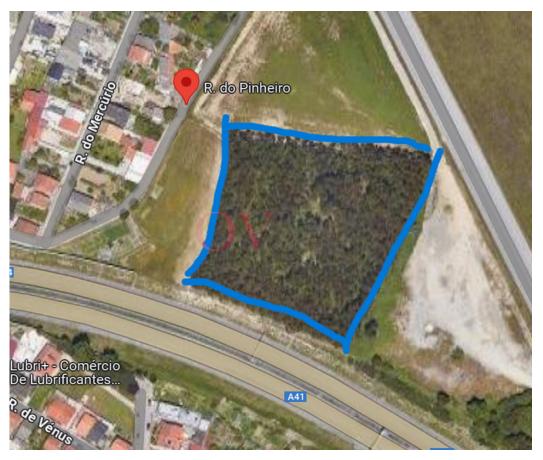

## Land for sale in Perafita Porto, with the possibility of building a flag of the Agricultural or Fisheries Sector

Land for sale in Perafita with the possibility of building a flag for the agricultural sector, fisheries or wooden shipyard.

Terrain area 14.250m2

Why OV Real Estate

Because, we know that time is short... because, we know that your family needs time and dedication... leave mediation of the sale or purchase of your property to us...