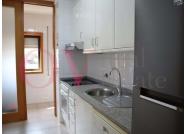

### Features of the apartment:

- . Entrance hall
- . Living room with balcony
- . Kitchen