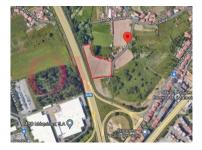

## Matosinhos e Leça da Palmeira - Land

**7003,5** 

Land Area (m²)

448 000 €

(EUR €)

## Land for sale next to Sá Carneiro Airport

Land for sale next to Sá Carneiro Airport.

Land very well located, next to Sá Carneiro airport on the first line of the N107 road.

This land is located in an area of container depots and rental companies.

This land is currently being used as a container depot.

The current land is currently leased.

AMI20811

BELIEVE ME, YOUR CONQUEST IS ONE STEP AWAY...

BELIEVE, YOU ARE ONE STEP TO YOUR GOALS...

**Odete Vasconcelos** 