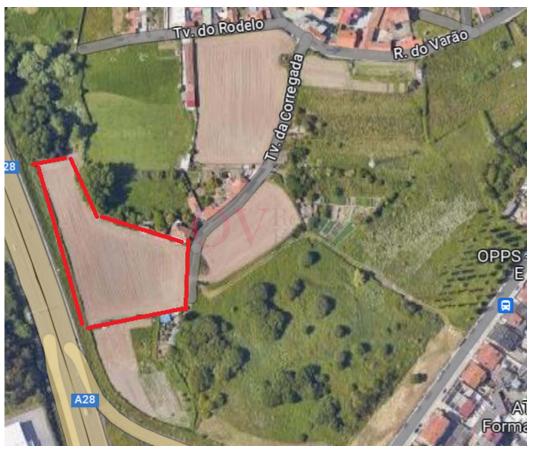

## Matosinhos e Leça da Palmeira - Land

**7003,5** 

Land Area (m²)

448 000 €

(EUR €)

## Land for sale next to Sá Carneiro Airport

Land for sale next to Sá Carneiro Airport.

Land very well located, next to Sá Carneiro airport on the first line of the N107 road.

This land is located in an area of container depots and rental companies.

This land is currently being used as a container depot.

The current land is currently leased.

AMI20811

BELIEVE ME, YOUR CONQUEST IS ONE STEP AWAY...

BELIEVE, YOU ARE ONE STEP TO YOUR GOALS...

**Odete Vasconcelos** 