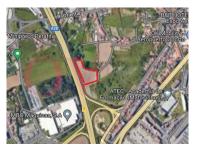

## Matosinhos e Leça da Palmeira - Land

**7003,5** 

Land Area (m²)

448 000 €

(EUR €)

## Land for sale next to Sá Carneiro Airport

Land for sale next to Sá Carneiro Airport.

Land very well located, next to Sá Carneiro airport on the first line of the N107 road.

This land is located in an area of container depots and rental companies.

This land is currently being used as a container depot.

The current land is currently leased.

AMI20811

BELIEVE ME, YOUR CONQUEST IS ONE STEP AWAY...

BELIEVE, YOU ARE ONE STEP TO YOUR GOALS...

**Odete Vasconcelos** 