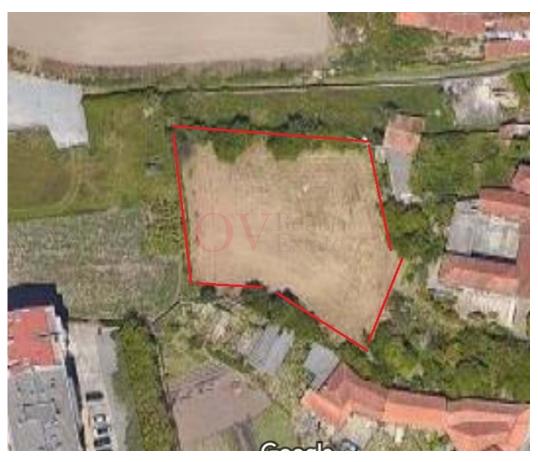

## São Mamede de Infesta e Senhora da Hora - Land

**2700** 

Area (m²)

**3** 2000

Land Area (m²)

810 000 €

(EUR €)

# Urban land for sale with PIP approved for high-rise construction in S. Mamede de Infesta

Urban land for sale in S. Mamede de infesta near the mainland Good morning. PIP approved for R/C+5 floors in 2700m2.