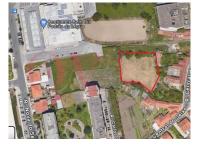

## São Mamede de Infesta e Senhora da Hora - Land

**2700** 

Area (m²)

**3** 2000

Land Area (m²)

810 000 €

(EUR €)

# Urban land for sale with PIP approved for high-rise construction in S. Mamede de Infesta

Urban land for sale in S. Mamede de infesta near the mainland Good morning. PIP approved for R/C+5 floors in 2700m2.