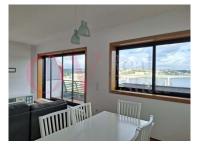

### Social Zone:

- . Entrance hall
- . Large living room with fireplace and large balcony with unobstructed views of the Douro River
- . Kitchen with large sunroom
- . Full bathroom with shower tray