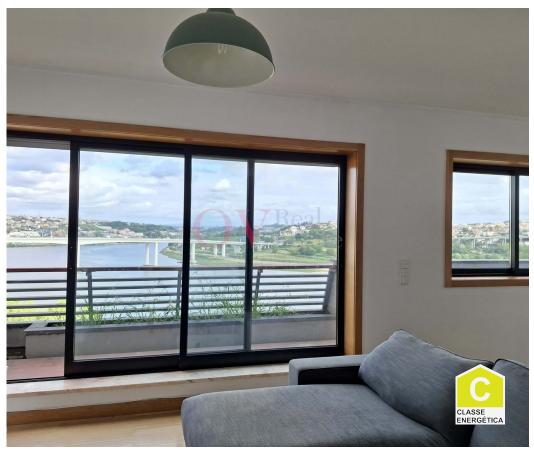

# 3 bedroom apartment with unobstructed views over the Douro River, in the Freixo area, for sale

3 bedroom apartment, with large living room with large balcony and fireplace, 2 full bathrooms, parking space and a building with elevator.

### Social Zone:

- . Entrance hall
- . Large living room with fireplace and large balcony with unobstructed views of the Douro River
- . Kitchen with large sunroom
- . Full bathroom with shower tray