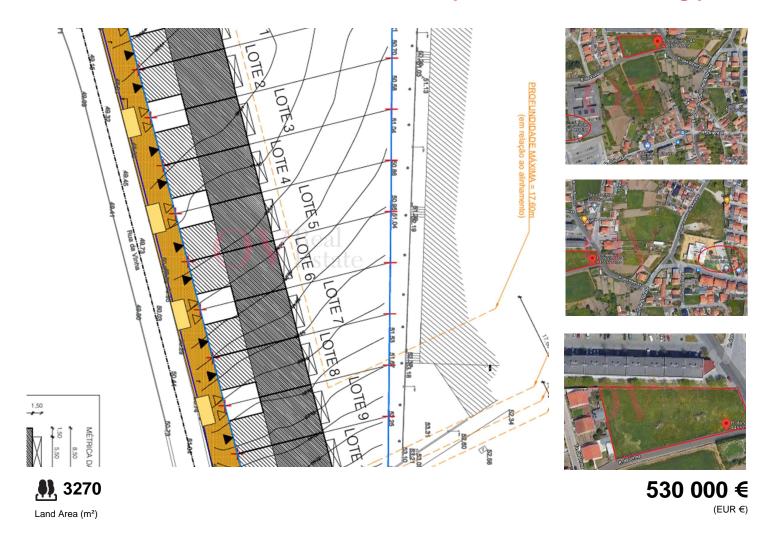

# Land with PIP approved for 10 plots construction of houses, in Perafita next to schools

Land with PIP approved for 10 plots construction of houses, in Perafita next to schools. Land with approved PIP of 10 lots, 8 minutes from Cabo do Mundo beach, 3 minutes from the exit of the A28.