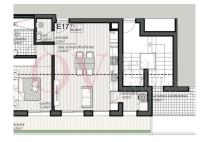

## Apartment features:

- Living room with openspace kitchen, (kitchen equipped with dishwasher, washing machine and fridge combined, hob oven and air conditioning).
- 1 suite

Odete Vasconcelos

9161450022

520-01-120

Reference

- 1 Service WC
- -Balcony
- Parking space

This property is located on the 4th floor of a 6-storey building.

The building is located a few minutes walk from Matosinhos beach, schools, supermarkets, pharmacies, restaurants, Pedro Hispano Hospital and Cuf, metro and bus 50 meters away.