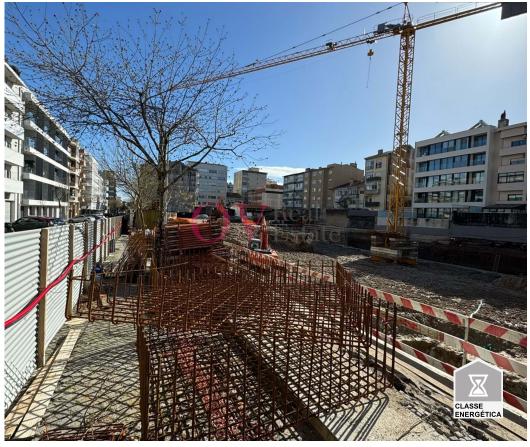

The apartment is inserted in a gated community development, 100 meters from Av da República. The apartment is very spacious, located on the 4th floor which provides a privileged view over the city of matosinhos.

520-01-120

Reference

- 1 Service WC
- -Balcony
- Parking space

This property is located on the 4th floor of a 6-storey building.

The building is located a few minutes walk from Matosinhos beach, schools, supermarkets, pharmacies, restaurants, Pedro Hispano Hospital and Cuf, metro and bus 50 meters away.