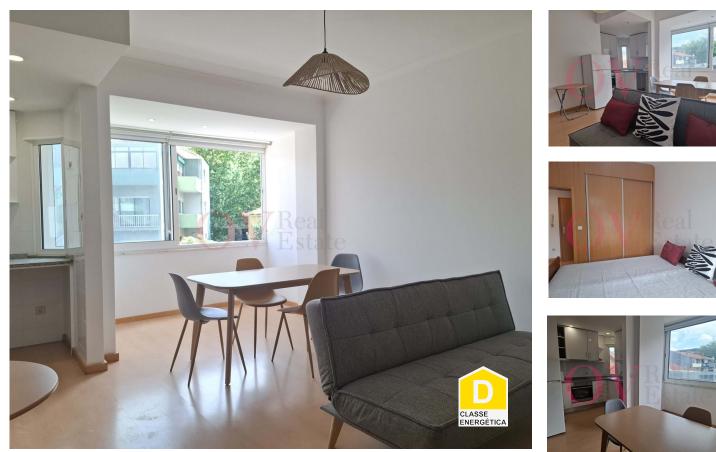

## 1 bedroom apartment for rent in Matosinhos Sul, 2 minutes from Matosinhos beach

1 bedroom apartment for rent in Matosinhos Sul, at Av. Serpa Pinto nº 679, 2 minutes from Matosinhos beach.

This apartment stands out for its very central location, its luminosity and very spacious.

Features of the apartment:

- . Very bright living room in open space with the kitchen
- . Bedroom with wardrobe and balcony
- . Toilet with shower base

Equipment:

916145002 <sup>2</sup> odete.vasconcelos@ovrealestate.pt

- . Plate
- . Oven
- . Ventilator
- . Combi fridge
- . Washing machine

This apartment is on the 2nd floor of a building with 2 elevators.

Nearby:

- . Matosinhos beach 2 minutes walk
- . Matosinhos Market
- . All types of commerce and services
- . Pedro Hispano Hospital 5 minutes away.

## **Property Features**

- Washing machine
- Equipped kitchen
- · Views: City view, Urbanization view, Garden view
- Double glazing
- Walking distance to beach
- Solar orientation: East
- Balcony

- Fitted wardrobes
- Built year: 1981
- Lift
- Main drainage
- Energetic certification: D
- Mains water
- Renovation year: 2019